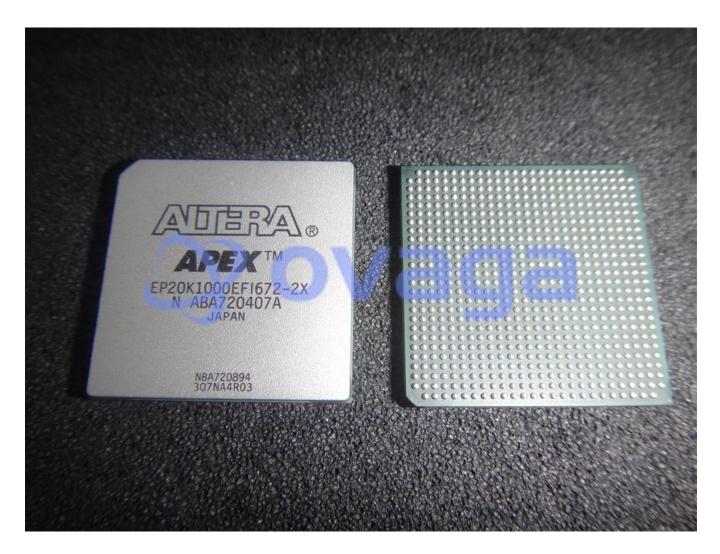

# EP20K1000EFI672-2X

Data Sheet

FPGA - Field Programmable Gate Array CPLD - APEX 20K 2560 Macros 508 IO

Manufacturers Altera Corporation (Intel)

Package/Case **FBGA-672** 

Product Type Programmable Logic ICs

# **General Description**

EP20K1000EFI672-2X is a part number for a complex programmable logic device (CPLD) manufactured by Intel (formerly Altera).

| 1000 | logic | alamanta |
|------|-------|----------|