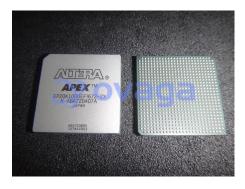

# EP20K1000EFI672-2X

Data Sheet

FPGA - Field Programmable Gate Array CPLD - APEX 20K 2560 Macros 508 IO

Manufacturers Altera Corporation (Intel)

Package/Case **FBGA-672** 

Product Type Programmable Logic ICs

# **General Description**

EP20K1000EFI672-2X is a part number for a complex programmable logic device (CPLD) manufactured by Intel (formerly Altera).

| 1000 | logic | alamanta |
|------|-------|----------|