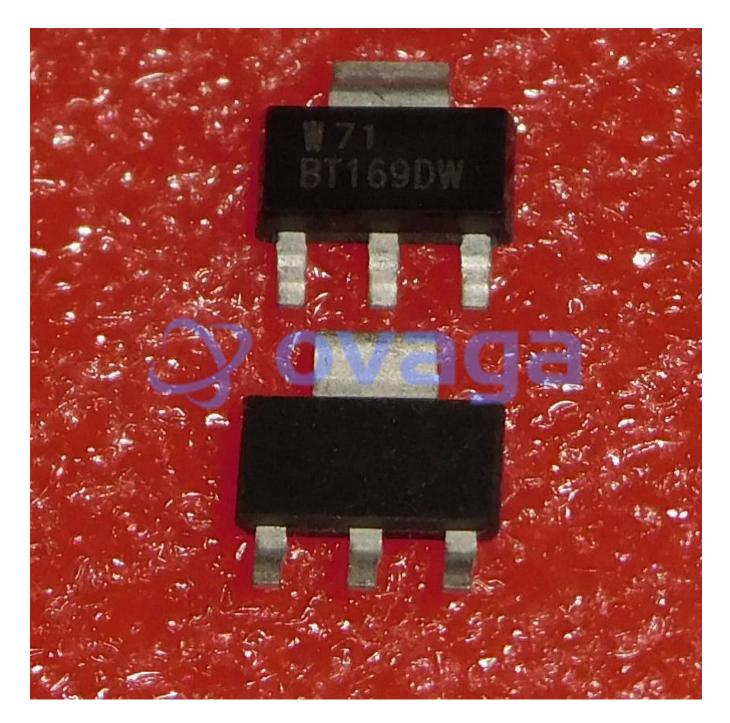

Data Sheet

Thyristor logic level

Manufacturers NXP Semiconductor

Package/Case SOT-223

Product Type Diodes & Rectifiers

**RoHS** 

Lifecycle

Images are for reference only

## **Features**

Maximum on-state voltage: 600V

RMS on-state current: 0.8A

Gate trigger current: 200µA

Operating temperature range: -40°C to +125°C

Package type: SOT-223