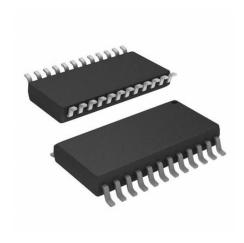

# STP16DP05MTR

Data Sheet

Low voltage 16-bit constant current LED sink driver with outputs error detection, LED Drivers 16-Bit LED Sink w/output error

Manufacturers <u>STMicroelectronics</u>, Inc

Package/Case SO-24