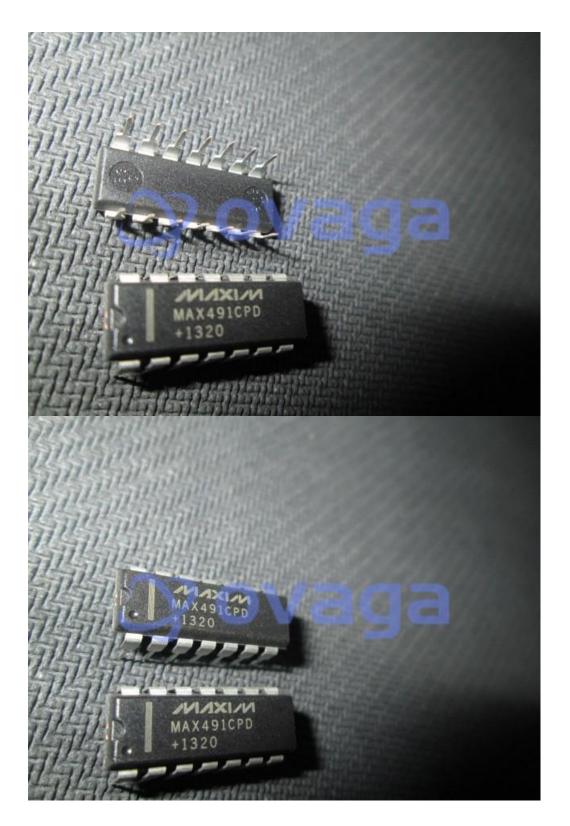

## MAX491CPD

Data Sheet

RS-422/RS-485 Interface IC RS-485/RS-422 Transceiver

Manufacturers Analog Devices, Inc

Package/Case DIP-14

Product Type Interface ICs

RoHS

Lifecycle

Images are for reference only

Please submit RFQ for MAX491CPD or Email to us: sales@ovaga.com We will contact you in 12 hours.

**RFO** 