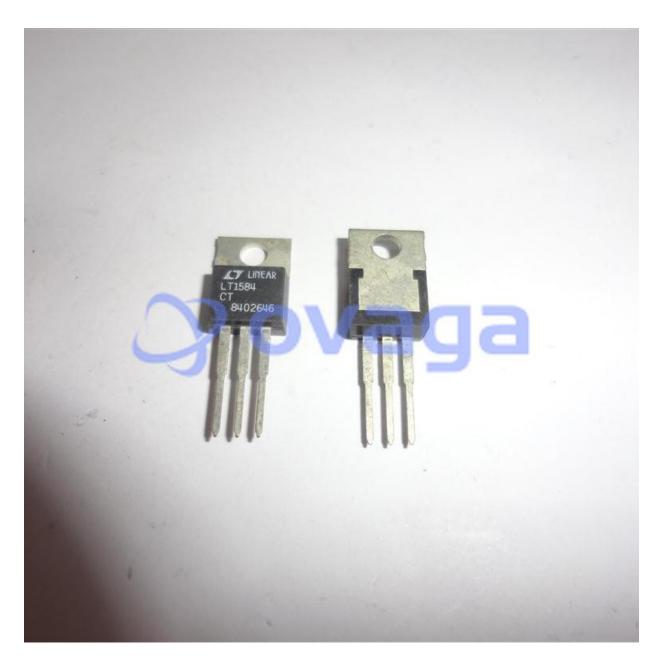

## **General Description**

LT1584CT is a voltage regulator integrated circuit (IC) manufactured by Linear Technology (now part of Analog Devices). It is a low dropout (LDO) linear regulator with a maximum input voltage of 30V and an adjustable output voltage range of 1.2V to 29V. The LT1584CT has a maximum output current of 7.5A and features current limiting and thermal shutdown protection.