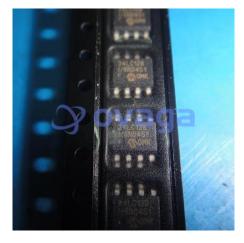

## **24LC128T-I/SN**

Data Sheet

Memory Size:128Kbit, EEPROM Memory Configuration:16K x 8bit, Clock Frequency:400kHz

Manufacturers <u>Microchip Technology, Inc</u>

Package/Case SOIC-8

Product Type Memory

RoHS Rohs