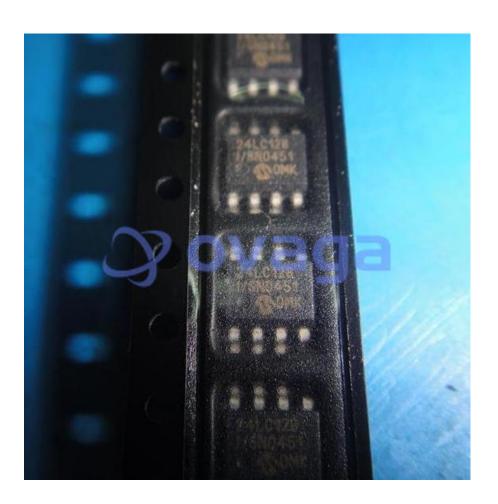

## **24LC128T-I/SN**

Data Sheet

Memory Size:128Kbit, EEPROM Memory Configuration:16K x 8bit, Clock Frequency:400kHz

Manufacturers <u>Microchip Technology, Inc</u>

Package/Case SOIC-8

Product Type Memory

RoHS Rohs