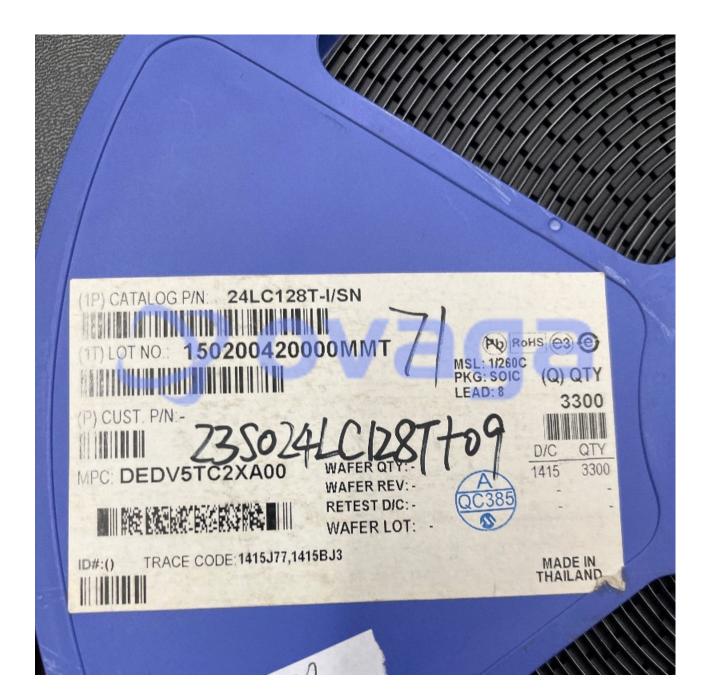

## **24LC128T-I/SN**

Data Sheet

Memory Size:128Kbit, EEPROM Memory Configuration:16K x 8bit, Clock Frequency:400kHz

Manufacturers <u>Microchip Technology, Inc</u>

Package/Case SOIC-8

Product Type Memory

RoHS Rohs

Lifecycle

Images are for reference only

Please submit RFQ for 24LC128T-I/SN or Email to us: sales@ovaga.com We will contact you in 12 hours.

**RFO** 