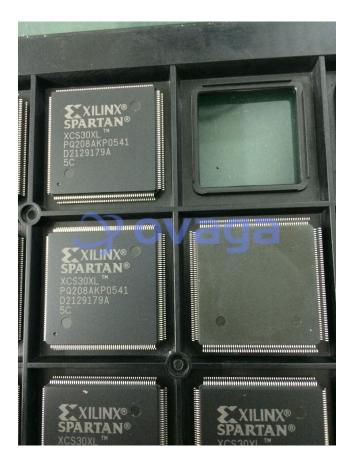

# XCS30XL-5PQ208C

Data Sheet

Spartan and Spartan-XL Families Field Programmable Gate Arrays

Manufacturers <u>AMD Xilinx, Inc</u>

Package/Case QFP208

Product Type Programmable Logic ICs

**RoHS** 

Lifecycle

Images are for reference only

Please submit RFQ for XCS30XL-5PQ208C or Email to us: sales@ovaga.com We will contact you in 12 hours.

### **General Description**

XCS30XL-5PQ208C is a field-programmable gate array (FPGA) manufactured by Xilinx.

#### Features

It has a total of 30,000 logic cells and 864 Kbits of RAM.

It has 282 user I/O pins, which can be configured as inputs, outputs, or bidirectional.

It operates on a 1.5V core voltage and a 3.3V I/O voltage.