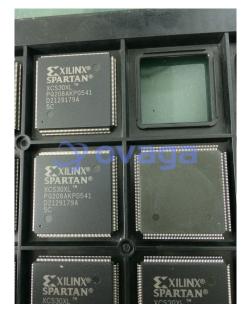

# XCS30XL-5PQ208C

Data Sheet

Spartan and Spartan-XL Families Field Programmable Gate Arrays

Manufacturers <u>AMD Xilinx, Inc</u>

Package/Case QFP208

Product Type Programmable Logic ICs

**RoHS** 

Lifecycle

Images are for reference only

Please submit RFQ for XCS30XL-5PQ208C or Email to us: sales@ovaga.com We will contact you in 12 hours.

### **General Description**

XCS30XL-5PQ208C is a field-programmable gate array (FPGA) manufactured by Xilinx.

#### Features

It has a total of 30,000 logic cells and 864 Kbits of RAM.

It has 282 user I/O pins, which can be configured as inputs, outputs, or bidirectional.

It operates on a 1.5V core voltage and a 3.3V I/O voltage.