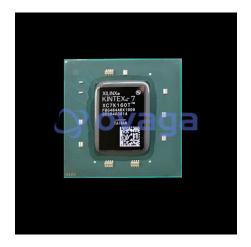

## **XC7K160T-2FBG484I**

Data Sheet

FPGA Kintex-7 Family 162240 Cells 28nm Technology 1V 484Pin Lidless FCBGA

Manufacturers <u>AMD Xilinx, Inc</u>

Package/Case BGA-484

Product Type Programmable Logic ICs

**RoHS** 

## **General Description**

XC7K160T-2FBG484I is a specific model of the Xilinx Kintex-7 family of field-programmable gate arrays (FPGAs). Here are some of its features: