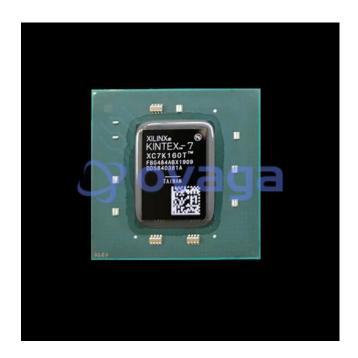

## **XC7K160T-2FBG484I**

Data Sheet

FPGA Kintex-7 Family 162240 Cells 28nm Technology 1V 484Pin Lidless FCBGA

Manufacturers <u>AMD Xilinx, Inc</u>

Package/Case BGA-484

Product Type Programmable Logic ICs

**RoHS** 

## **General Description**

XC7K160T-2FBG484I is a specific model of the Xilinx Kintex-7 family of field-programmable gate arrays (FPGAs). Here are some of its features: