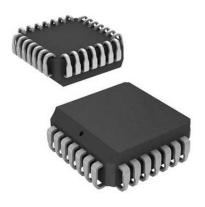

# ATF750CL-15JU

Data Sheet

15NS, PLCC, IND TEMP, GREEN(EPLD), CPLD - Complex Programmable Logic Devices 750 GATE LOW POWER - 15NS

Manufacturers <u>Microchip Technology</u>, Inc

Package/Case PLCC-28

Product Type Programmable Logic ICs

# **General Description**

This high-performance CMOS complex programmable logic device (CPLD) uses Atmel's proven electrically erasable technology. It is twice as powerful as most other 24-pin PLDs. Increased product terms, sum terms, flip-flops, and output logic configurations translate into more usable gates. High-speed logic and uniform predictable delays guarantee fast in-system performance.