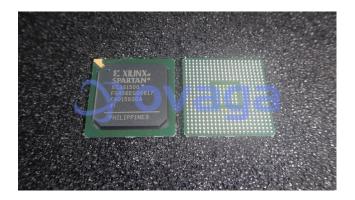

# XC3S1500-4FG456I

Data Sheet

#### 1500000 SYSTEM GATE 1.2 VOLT FPGA

| Manufacturers     | AMD Xilinx, Inc                                 |                                              |
|-------------------|-------------------------------------------------|----------------------------------------------|
| Package/Case      | 456-BBGA                                        |                                              |
| Product Type      | Programmable Logic ICs                          | Images are for reference only                |
| RoHS              |                                                 |                                              |
| Lifecycle         |                                                 |                                              |
| Please submit RFQ | for XC3S1500-4FG456I or <u>Email to us: sak</u> | s@ovaga.com We will contact you in 12 hours. |

## **General Description**

XC3S1500-4FG456I is a Field-Programmable Gate Array (FPGA) manufactured by Xilinx Inc. It is a member of the Spartan-3 family and is a high-density, high-performance device with 1.5 million system gates, 1,152 kilobits of block RAM, and 784 I/O pins.