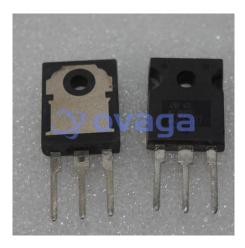

Data Sheet

N CHANNEL MOSFET, 550V, 20A, TO-247, Transistor Polarity:N Channel, Continuous Drain Current Id:20A, Drain Source Voltage Vds:550V, On Resistance Rds(on):250mohm, Rds(on) Test Voltage Vgs:10V, Threshold Voltage Vgs:4V

Manufacturers

STMicroelectronics, Inc

Package/Case

TO-247

Transistors

RoHS

Product Type

Lifecycle

Images are for reference only

Please submit RFQ for STW20NM50 or Email to us: sales@ovaga.com We will contact you in 12 hours.

**RFO** 