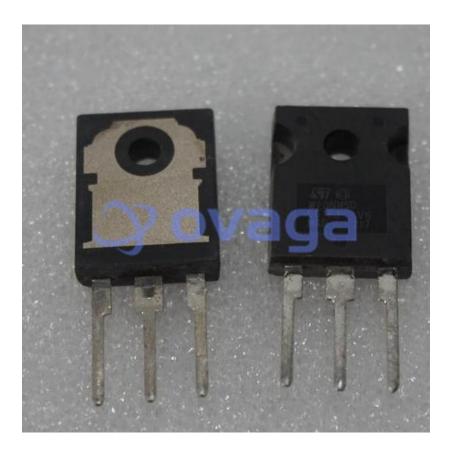

Data Sheet

N CHANNEL MOSFET, 550V, 20A, TO-247, Transistor Polarity:N Channel, Continuous Drain Current Id:20A, Drain Source Voltage Vds:550V, On Resistance Rds(on):250mohm, Rds(on) Test Voltage Vgs:10V, Threshold Voltage Vgs:4V

Manufacturers

STMicroelectronics, Inc

Package/Case

TO-247

Transistors

RoHS

Product Type

Lifecycle

Images are for reference only

Please submit RFQ for STW20NM50 or Email to us: sales@ovaga.com We will contact you in 12 hours.

**RFO** 