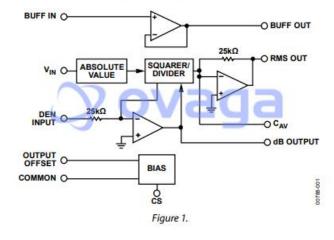

-----------------------------------------------------------|-----------------------------|
| Wide input voltage range from 200mV to 300mV RMS                               | AC signal measurements      |
| Low power consumption of 1.25mW at 5V                                          | Power quality monitoring    |
| High accuracy with an error of less than 0.1% for input frequencies up to 1kHz | Power factor correction     |
| Fast response time of 300µs                                                    | Motor control               |
| Low noise with an input referred voltage noise of $10nV/\sqrt{Hz}$             | Audio processing            |
| Operating temperature range of -40°C to +85°C                                  | Frequency response analysis |

### FUNCTIONAL BLOCK DIAGRAM





### **Related Products**



ADP3336ARMZ-REEL7 Analog Devices, Inc MSOP-8



ADP3367ARZ Analog Devices, Inc SOIC-8



ADP3330ARTZ3.3-RL7 Analog Devices, Inc

SOT-23-6



# ADR421ARZ

Analog Devices, Inc SOP-8









### ADR3412ARJZ-R7

Analog Devices, Inc SOT-23-6

**AD737JRZ** Analog Devices, Inc SOP-8

### AD636JH

Analog Devices, Inc TO-100-10

#### ADR434BRZ

Analog Devices, Inc

**Ovaga Technologies Limited**