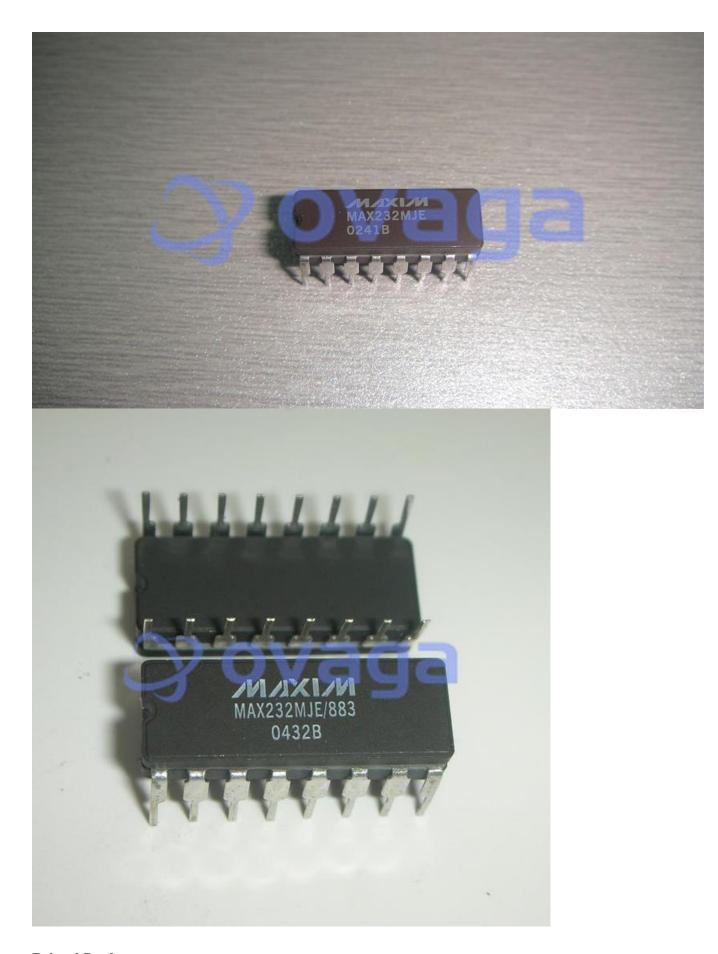

## **MAX232MJE**

Data Sheet

Circular Connector; MIL SPEC:MIL-DTL-38999 Series III; Body Material:Metal; Series:D38999/20; No. of Contacts:26; Connector Shell Size:17; Connecting Termination:Crimp; Circular Shell Style:Wall Mount Receptacle; Body Style:Straight RoHS Compliant: No

Manufacturers

Analog Devices, Inc

Package/Case

DIP-16

Product Type

Interface ICs

RoHS

Lifecycle

Images are for reference only

Please submit RFQ for MAX232MJE or Email to us: sales@ovaga.com We will contact you in 12 hours.

**RFO** 

## **General Description**

MAX232MJE is a type of integrated circuit (IC) that belongs to the MAX232 family of ICs. It is a line driver and receiver that is commonly used to convert TTL/CMOS-level signals to RS232-level signals and vice versa. The MAX232MJE is specifically designed for operation over the extended temperature range of -40°C to +85°C and is housed in a small outline JE package.