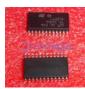

Data Sheet

FULL BRIDGE DRIVER, DMOS, SO24-24, Motor Type:Full Bridge, No. of Outputs:4Outputs, Output Current:2.8A, Supply Voltage Min:8V, Supply Voltage Max:52V, Operating

Manufacturers STMicroelectronics, Inc

Package/Case SO-24

Product Type Power Management ICs

RoHS Rohs

Lifecycle

Images are for reference only

Please submit RFQ for L6206D or Email to us: sales@ovaga.com We will contact you in 12 hours.

**RFO** 