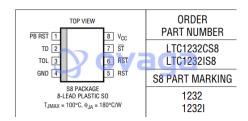

## LTC1232CS8#PBF

Data Sheet

Processor Supervisor 4.62V 1 Active High/Active Low/Open Drain Automotive 8-Pin SOIC N Tube

Manufacturers <u>Analog Devices, Inc</u>

Package/Case SOP8

Product Type Supervisors

RoHS Pb-free Halide free

8-Pin SOIC Plastic Package Intelligent Instruments

2.0mA Maximum Supply Current Computers and Controllers

4.62V/4.37V Precision Voltage Monitor Automotive Systems

Power OK/Reset Time Delay: 600ms

Minimum External Component Count