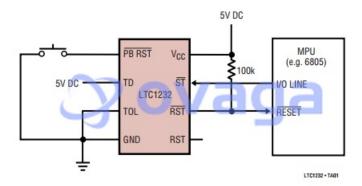

## **General Description**

The LTC1232 provides power supply monitoring, watchdog timing and external reset for microprocessor systems. A precise internal voltage reference and comparator circuit monitor the power supply line. When an out-of-tolerance condition occurs, the reset outputs are forced to active states. The RST output is guaranteed to remain logic low even with VCC as low as 1V.

The LTC1232 has an internal watchdog timer which forces the reset outputs to active states when the Strobe input is not forced low prior to a preset time-out period. The watchdog timing can be set to operate on time-out periods of typically 150ms, 600ms or 1.2 seconds.

The LTC1232 performs push-button reset control. The LTC1232 debounces the push-button input and guarantees an active reset pulse width of 250ms minimum.

Features Application

Guaranteed Reset Assertion at> Critical µP Power Monitoring