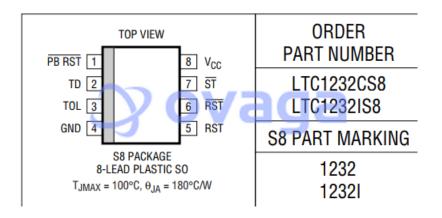

## LTC1232CS8#PBF

Data Sheet

Processor Supervisor 4.62V 1 Active High/Active Low/Open Drain Automotive 8-Pin SOIC N Tube

Manufacturers <u>Analog Devices, Inc</u>

Package/Case SOP8

Product Type Supervisors

RoHS Pb-free Halide free

8-Pin SOIC Plastic Package Intelligent Instruments

2.0mA Maximum Supply Current Computers and Controllers

4.62V/4.37V Precision Voltage Monitor Automotive Systems

Power OK/Reset Time Delay: 600ms

Minimum External Component Count