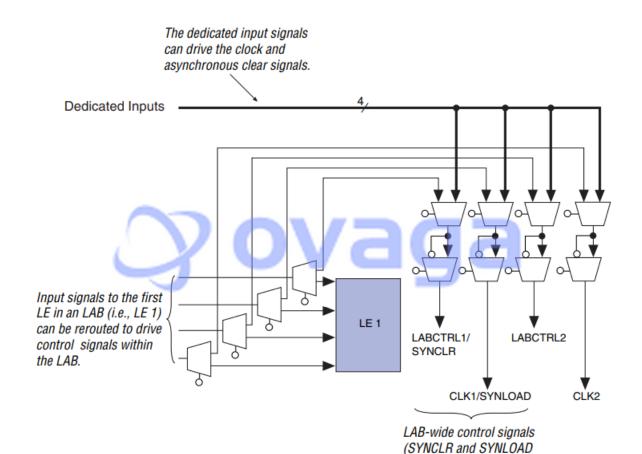

# **General Description**

EPF6024ATC144-3 is a programmable logic device (PLD) that belongs to the family of field-programmable gate arrays (FPGAs). Here are some of its features:

# Features Application

24,624 logic cells High-speed data processing and signal processing

1.5 Mb of embedded memory Data encryption and decryption

384 user I/O pins System control and management

3.3V power supply