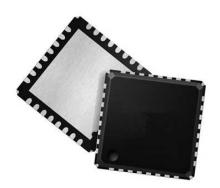

### LED Lighting Drivers LED DRIVR W/10 CH SW

Manufacturers NXP Semiconductor

Package/Case QFN-32

Product Type Power Management ICs

RoHS Rohs

Lifecycle

Images are for reference only

Please submit RFQ for MC34844AEP or Email to us: sales@ovaga.com We will contact you in 12 hours.

## **Features**

LED Backlight Driver, 10 Channel with Integrated Power Supply, QFN 32