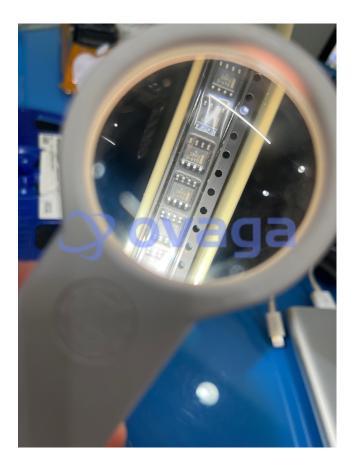

## MC33269DR2-5.0G

Data Sheet

ANA 0.8A 5V LDO VREG; Package: SOIC-8 Narrow Body; No of Pins: 8; Container: Tape and Reel; Qty per Container: 2500,Low Dropout (LDO) Regulators 5.0V ADJ 800mA

| Manufacturers | ON Semiconductor, LLC |
|---------------|-----------------------|
| Package/Case  | SOIC-8                |
| Product Type  | Power Management ICs  |
| RoHS          | Rohs                  |
| Lifecycle     |                       |

Images are for reference only