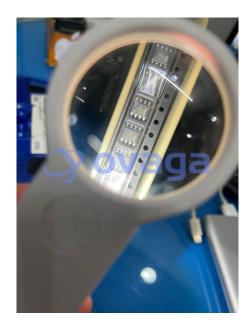

## MC33269DR2-5.0G

Data Sheet

ANA 0.8A 5V LDO VREG; Package: SOIC-8 Narrow Body; No of Pins: 8; Container: Tape and Reel; Qty per Container: 2500,Low Dropout (LDO) Regulators 5.0V ADJ 800mA

| Manufacturers | ON Semiconductor, LLC |
|---------------|-----------------------|
| Package/Case  | SOIC-8                |
| Product Type  | Power Management ICs  |
| RoHS          | Rohs                  |
| Lifecycle     |                       |

Images are for reference only