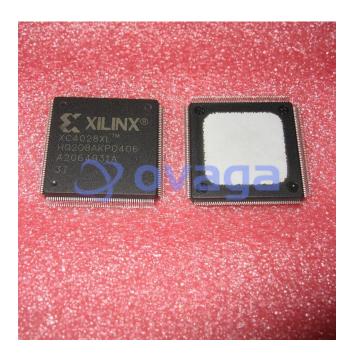

## XC4028XL-3HQ208I

Data Sheet

FPGA XC4000X Family 28K Gates 2432 Cells 0.35um Technology 3.3V 208Pin HSPQFP FP

Manufacturers <u>AMD Xilinx, Inc</u>

Package/Case QFP208

Product Type Programmable Logic ICs

RoHS

## **General Description**

XC4028XL-3HQ208I is a Field Programmable Gate Array (FPGA) manufactured by Xilinx.