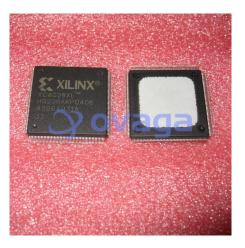

## XC4028XL-3HQ208I

Data Sheet

FPGA XC4000X Family 28K Gates 2432 Cells 0.35um Technology 3.3V 208Pin HSPQFP FP

Manufacturers <u>AMD Xilinx, Inc</u>

Package/Case QFP208

Product Type Programmable Logic ICs

RoHS

## **General Description**

XC4028XL-3HQ208I is a Field Programmable Gate Array (FPGA) manufactured by Xilinx.