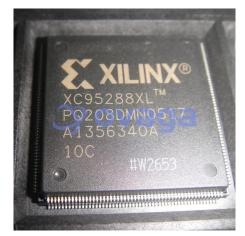

# XC95288XL-10PQ208C

Data Sheet

CPLD XC9500XL Family 6.4K Gates 288 Macro Cells 100MHz 0.35um (CMOS) Technology 3.3V

| Manufacturers | AMD Xilinx, Inc        |
|---------------|------------------------|
| Package/Case  | QFP208                 |
| Product Type  | Programmable Logic ICs |
| RoHS          |                        |
| Lifecycle     |                        |

208-pin PQFP package