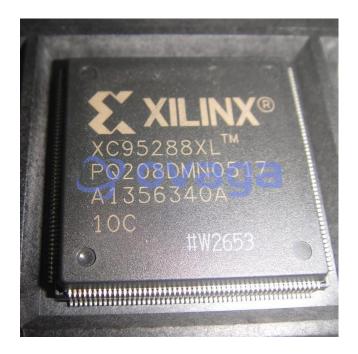

# XC95288XL-10PQ208C

Data Sheet

CPLD XC9500XL Family 6.4K Gates 288 Macro Cells 100MHz 0.35um (CMOS) Technology 3.3V

| Manufacturers | AMD Xilinx, Inc        |
|---------------|------------------------|
| Package/Case  | QFP208                 |
| Product Type  | Programmable Logic ICs |
| RoHS          |                        |
| Lifecycle     |                        |

208-pin PQFP package