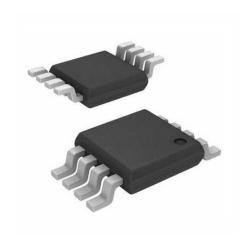

# **M24128-BWDW6TP**

Data Sheet

 $256 \rm Kbit$  and  $128 \rm Kbit$  Serial I2C Bus EEPROM With Three Chip Enable Lines, EEPROM EEPROM

Manufacturers STMicroelectronics, Inc

Package/Case TSSOP-8

Product Type Memory