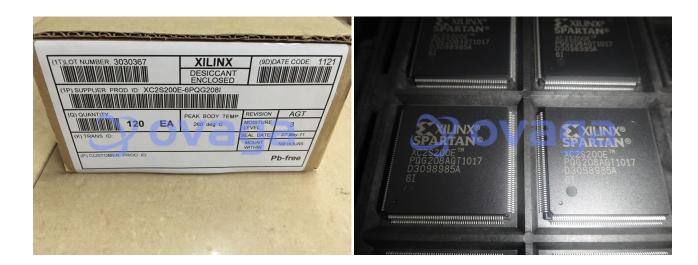

# XC2S200E-6PQG208I

YILINY 1

<u>RFO</u>

Data Sheet

#### 200,000 SYSTEM GATE 1.8V FPGA - NOT RECOMMENDED for NEW DESIGN

| Manufacturers     | AMD Xilinx, Inc                              |                                     |
|-------------------|----------------------------------------------|-------------------------------------|
| Package/Case      | QFP208                                       |                                     |
| Product Type      | Programmable Logic ICs                       |                                     |
| RoHS              |                                              | Images are for reference only       |
| Lifecycle         |                                              |                                     |
| Please submit RFO | for XC2S200E-6PQG208I or Email to us; sales@ | ovaga.com We will contact you in 12 |

## **General Description**

hours.

LVDS.

XC2S200E-6PQG208I is a field-programmable gate array (FPGA) manufactured by Xilinx. Here are some of its features:

| Features                                                                                               | Application       |
|--------------------------------------------------------------------------------------------------------|-------------------|
| It has a total of 200,000 system gates.                                                                | XC2S200E-6FTG256C |
| It is based on the advanced 0.18-micron CMOS process technology.                                       | XC2S200E-6PQG100C |
| It has 208 pins in a plastic quad flat pack (PQG208) package.                                          | XC2S200E-6FGG256C |
| It has a maximum operating frequency of 250 MHz.                                                       | XC2S200E-6FTG256I |
| It has a total of 18,432 logic cells and 288 I/O pins.                                                 | XC2S200E-6FGG256I |
| It has 1.8V core voltage and supports a range of I/O standards, such as LVTTL, LVCMOS, HSTL, SSTL, and |                   |