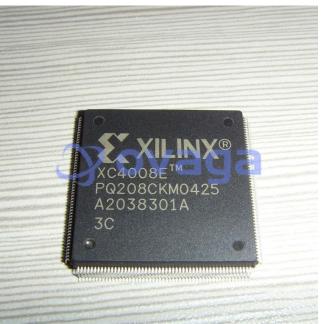

## XC4008E-3PQ208C

Data Sheet

Field Programmable Gate Array (FPGA)

Manufacturers <u>AMD Xilinx, Inc</u>

Package/Case QFP208

Product Type Programmable Logic ICs

RoHS

Lifecycle

## **General Description**

XC4008E-3PQ208C is a programmable logic device (PLD) manufactured by Xilinx Inc. It belongs to the XC4000 family of field-programmable gate arrays (FPGAs).