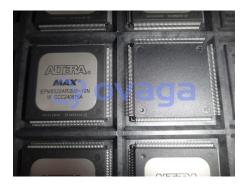

## EPM9320ARI208-10N

Data Sheet

CPLD MAX 9000 Family 6K Gates 320 Macro Cells 144.9MHz 5V 208-Pin RQFP

Manufacturers <u>Altera Corporation (Intel)</u>

Package/Case QFP208

Product Type Programmable Logic ICs

## **General Description**

EPM9320ARI208-10N is an electronic component manufactured by Intel. It is a field-programmable gate array (FPGA) that contains 320,000 logic elements, and it comes in a 208-pin QFP package.