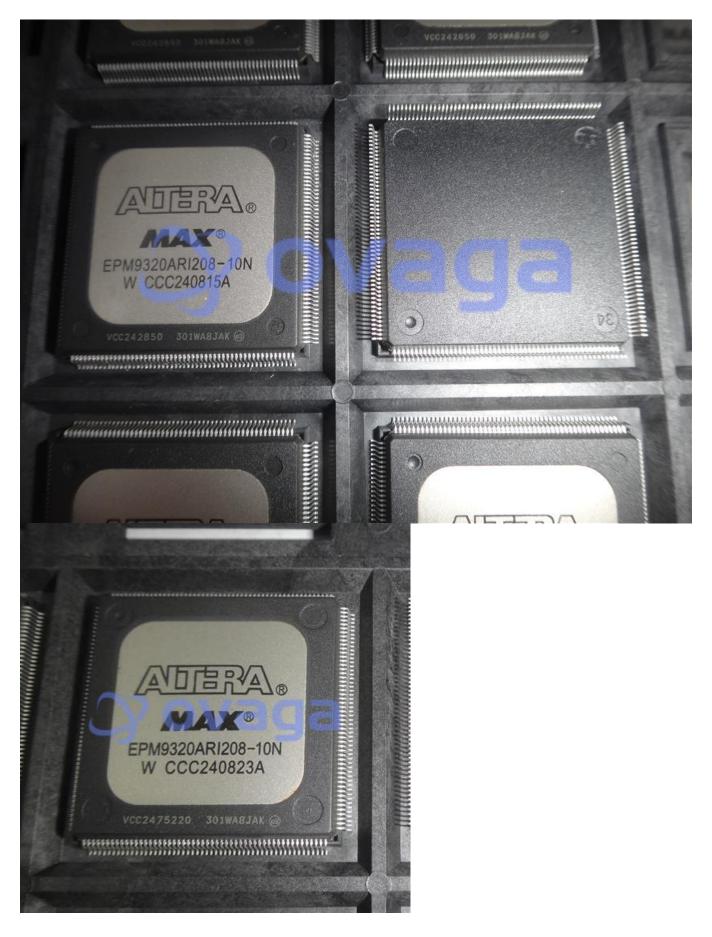

## EPM9320ARI208-10N

Data Sheet

CPLD MAX 9000 Family 6K Gates 320 Macro Cells 144.9MHz 5V 208-Pin RQFP

Manufacturers <u>Altera Corporation (Intel)</u>

Package/Case QFP208

Product Type Programmable Logic ICs

## **General Description**

EPM9320ARI208-10N is an electronic component manufactured by Intel. It is a field-programmable gate array (FPGA) that contains 320,000 logic elements, and it comes in a 208-pin QFP package.