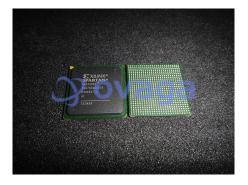

# XC3S2000-4FG676I

Data Sheet

#### 2000000 SYSTEM GATE 1.2 VOLT FPGA

Manufacturers <u>AMD Xilinx, Inc</u>

Package/Case BGA676

Product Type Programmable Logic ICs

RoHS

Lifecycle

Images are for reference only

Please submit RFQ for XC3S2000-4FG676I or Fmail to us: sales@ovaga.com We will contact you in 12 hours.

### **General Description**

XC3S2000-4FG676I is a field-programmable gate array (FPGA) from Xilinx, which is a programmable logic device used in digital circuits.