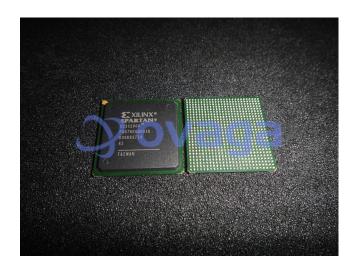

# XC3S2000-4FG676I

Data Sheet

#### 2000000 SYSTEM GATE 1.2 VOLT FPGA

Manufacturers <u>AMD Xilinx, Inc</u>

Package/Case BGA676

Product Type Programmable Logic ICs

RoHS

Lifecycle

Images are for reference only

Please submit RFQ for XC3S2000-4FG676I or Fmail to us: sales@ovaga.com We will contact you in 12 hours.

### **General Description**

XC3S2000-4FG676I is a field-programmable gate array (FPGA) from Xilinx, which is a programmable logic device used in digital circuits.