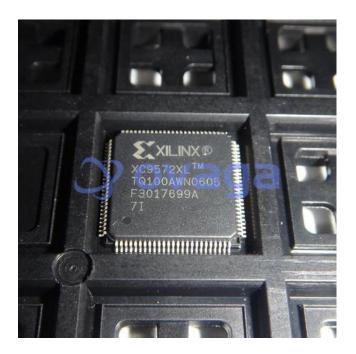

## XC9572XL-7TQ100I

Data Sheet

CPLD XC9500XL Family 1.6K Gates 72 Macro Cells 125MHz 0.35um (CMOS) Technology 3.3V

Manufacturers <u>AMD Xilinx, Inc</u>

Package/Case TQFP100

Product Type Programmable Logic ICs

## **General Description**

XC9572XL-7TQ100I is a Field-Programmable Gate Array (FPGA) developed by Xilinx, a leading provider of programmable logic devices.

| Features | Application |
|----------|-------------|
|----------|-------------|