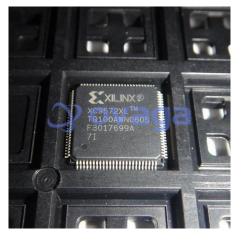

## XC9572XL-7TQ100I

Data Sheet

CPLD XC9500XL Family 1.6K Gates 72 Macro Cells 125MHz 0.35um (CMOS) Technology 3.3V

Manufacturers <u>AMD Xilinx, Inc</u>

Package/Case TQFP100

Product Type Programmable Logic ICs

## **General Description**

XC9572XL-7TQ100I is a Field-Programmable Gate Array (FPGA) developed by Xilinx, a leading provider of programmable logic devices.

| Features | Application |
|----------|-------------|
|----------|-------------|