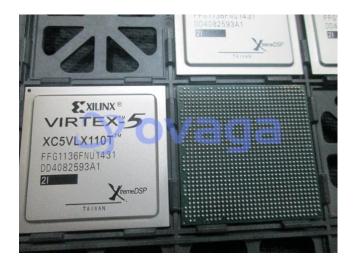

# XC5VLX110T-2FFG1136I

Data Sheet

FPGA Virtex?-5 LXT Family 110592 Cells 65nm Technology 1V 1136-Pin FCBGA

| Manufacturers | AMD Xilinx, Inc        |                                                           |
|---------------|------------------------|-----------------------------------------------------------|
| Package/Case  | BGA1136                | XC5VLX110T <sup>10</sup><br>FF61136FNU1431<br>Dp4082593A1 |
| Product Type  | Programmable Logic ICs | TALIAN                                                    |
| RoHS          |                        | Images are for reference only                             |
| Lifecycle     |                        |                                                           |
|               |                        |                                                           |

# **General Description**

XC5VLX110T-2FFG1136I is a field-programmable gate array (FPGA) manufactured by Xilinx, which is a programmable logic device that can be configured by a customer or a designer after manufacturing.