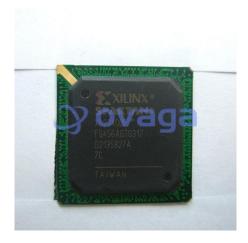

## XC2S400E-7FG456C

Data Sheet

400000 SYSTEM GATE 1.8 VOLT FPGA - NOT RECOMMENDED for NEW DESIGN

Manufacturers <u>AMD Xilinx, Inc</u>

Package/Case BGA456

Product Type Programmable Logic ICs

**RoHS** 

Lifecycle

## **General Description**

XC2S400E-7FG456C is a part number for a field-programmable gate array (FPGA) manufactured by Xilinx. Here are some of its features:

| Features                                                        | Application       |
|-----------------------------------------------------------------|-------------------|
| It is a member of the Spartan-II family of FPGAs.               | XC2S400E-6FGG456C |
| It has 400,000 system gates.                                    | XC2S400E-7FG676C  |
| It has 456 pins in a Fine-pitch Ball Grid Array (FBGA) package. | XC2S400E-7FGG456C |
| It operates at a maximum speed of 7 nanoseconds (ns).           | XC2S400E-7FGG676C |