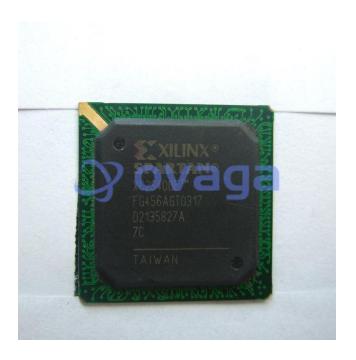

## XC2S400E-7FG456C

Data Sheet

400000 SYSTEM GATE 1.8 VOLT FPGA - NOT RECOMMENDED for NEW DESIGN

Manufacturers <u>AMD Xilinx, Inc</u>

Package/Case BGA456

Product Type Programmable Logic ICs

**RoHS** 

Lifecycle

## **General Description**

XC2S400E-7FG456C is a part number for a field-programmable gate array (FPGA) manufactured by Xilinx. Here are some of its features:

| Features                                                        | Application       |
|-----------------------------------------------------------------|-------------------|
| It is a member of the Spartan-II family of FPGAs.               | XC2S400E-6FGG456C |
| It has 400,000 system gates.                                    | XC2S400E-7FG676C  |
| It has 456 pins in a Fine-pitch Ball Grid Array (FBGA) package. | XC2S400E-7FGG456C |
| It operates at a maximum speed of 7 nanoseconds (ns).           | XC2S400E-7FGG676C |