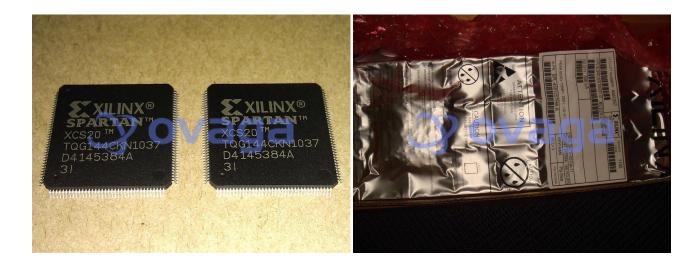

# **XCS20-3TQG144I**

Data Sheet

#### XCS20-3TQG144I - NOT RECOMMENDED for NEW DESIGN

| Manufacturers                                                                                         | AMD Xilinx, Inc        |                                                                  |  |
|-------------------------------------------------------------------------------------------------------|------------------------|------------------------------------------------------------------|--|
| Package/Case                                                                                          | QFP144                 | XCS20 <sup>TM</sup><br>TGG144CKN1037<br>D4145384A<br>_3131<br>31 |  |
| Product Type                                                                                          | Programmable Logic ICs |                                                                  |  |
| RoHS                                                                                                  |                        | Images are for reference only                                    |  |
| Lifecycle                                                                                             |                        |                                                                  |  |
|                                                                                                       |                        |                                                                  |  |
| Please submit RFQ for XCS20-3TQG144I or Email to us: sales@ovaga.com We will contact you in 12 hours. |                        |                                                                  |  |

### **General Description**

XCS20-3TQG144I is an FPGA (Field Programmable Gate Array) device from Xilinx. Here's some information about this component:

| Features                   | Application                       |
|----------------------------|-----------------------------------|
| 20,160 Logic Cells         | Communications systems            |
| 72Kb Block RAM             | High-speed networking             |
| 360Kb Distributed RAM      | Video and image processing        |
| 80 user I/Os               | Aerospace and defense systems     |
| Operating Voltage: 1.2V    | Industrial control and automation |
| Maximum Frequency: 450 MHz |                                   |