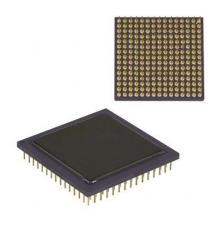

## AW80576GH0616M

Data Sheet

Intel® Core<sup>TM</sup>2 Duo Processor T9400 (6M Cache, 2.53 GHz, 1066 MHz FSB) uFCPGA8, Tray

Manufacturers

Intel Corp

Package/Case

PGA

Product Type

Embedded Processors & Controllers

RoHS

Lifecycle

Images are for reference only

Please submit RFQ for AW80576GH0616M or Final to us: sales@ovaga.com We will contact you in 12 hours.

**RFO** 

## **General Description**

Ovaga has a large stock of AW80576GH0616M Embedded Processors & Controllers from Intel Corp and we guarantee that they are original, brand new parts sourced directly from Intel Corp We can provide quality testing reports for AW80576GH0616M upon your request. To obtain a quote, simply fill in the required quantity, contact name, and email address in the quick quote form on the right. Our sales representative will contact you within 12 hours.