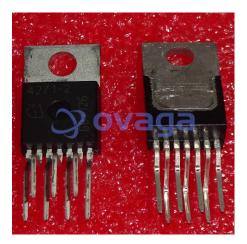

# **TLE4271-2**

Data Sheet

<u>RFO</u>

#### 5-V Low-Drop Fixed Voltage Regulator

| Manufacturers | Infineon Technologies Corporation |
|---------------|-----------------------------------|
| Package/Case  | TO-220/7                          |
| Product Type  | Power Management ICs              |
| RoHS          |                                   |
| Lifecycle     |                                   |

Images are for reference only

| Please submit RFC | ) for TLE4271-2 or Email to us: sales@ovaga.com We will contact you in 12 hours. |
|-------------------|----------------------------------------------------------------------------------|
|                   |                                                                                  |