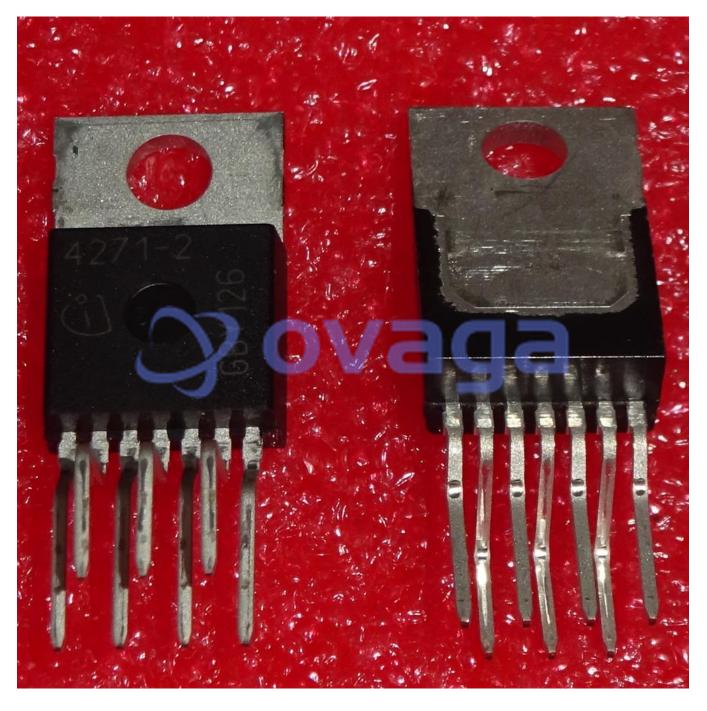

# **TLE4271-2**

Data Sheet

<u>RFO</u>

#### 5-V Low-Drop Fixed Voltage Regulator

| Manufacturers | Infineon Technologies Corporation |
|---------------|-----------------------------------|
| Package/Case  | TO-220/7                          |
| Product Type  | Power Management ICs              |
| RoHS          |                                   |
| Lifecycle     |                                   |

Images are for reference only

| Please submit RFC | ) for TLE4271-2 or Email to us: sales@ovaga.com We will contact you in 12 hours. |
|-------------------|----------------------------------------------------------------------------------|
|                   |                                                                                  |