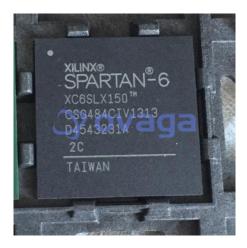

## XC6SLX150-2CSG484C

Data Sheet

Fuse Holder In-Line 2AG (5A) or 5x20mm (10A) 16AWG Nylon Body, Brass Term, 250V Red

Manufacturers <u>AMD Xilinx, Inc</u>

Package/Case 484-FBGA, CSPBGA

Product Type Programmable Logic ICs

## **General Description**

XC6SLX150-2CSG484C is a field-programmable gate array (FPGA) manufactured by Xilinx, a leading semiconductor company. It belongs to the Spartan-6 family of FPGAs and is designed for high-performance applications that require low power consumption.