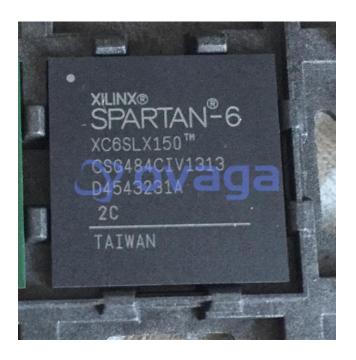

## XC6SLX150-2CSG484C

Data Sheet

Fuse Holder In-Line 2AG (5A) or 5x20mm (10A) 16AWG Nylon Body, Brass Term, 250V Red

Manufacturers <u>AMD Xilinx, Inc</u>

Package/Case 484-FBGA, CSPBGA

Product Type Programmable Logic ICs

## **General Description**

XC6SLX150-2CSG484C is a field-programmable gate array (FPGA) manufactured by Xilinx, a leading semiconductor company. It belongs to the Spartan-6 family of FPGAs and is designed for high-performance applications that require low power consumption.