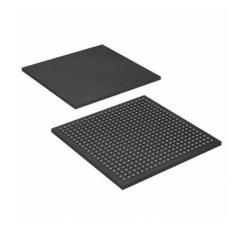

# 10CL016YF484I7G

Data Sheet

FPGA Cyclone? 10 LP Family 15408 Cells 484-Pin FBGA Tray

Manufacturers <u>Intel Corp</u>

Package/Case 484-FBGA

Product Type Programmable Logic ICs

**RoHS** 

Lifecycle