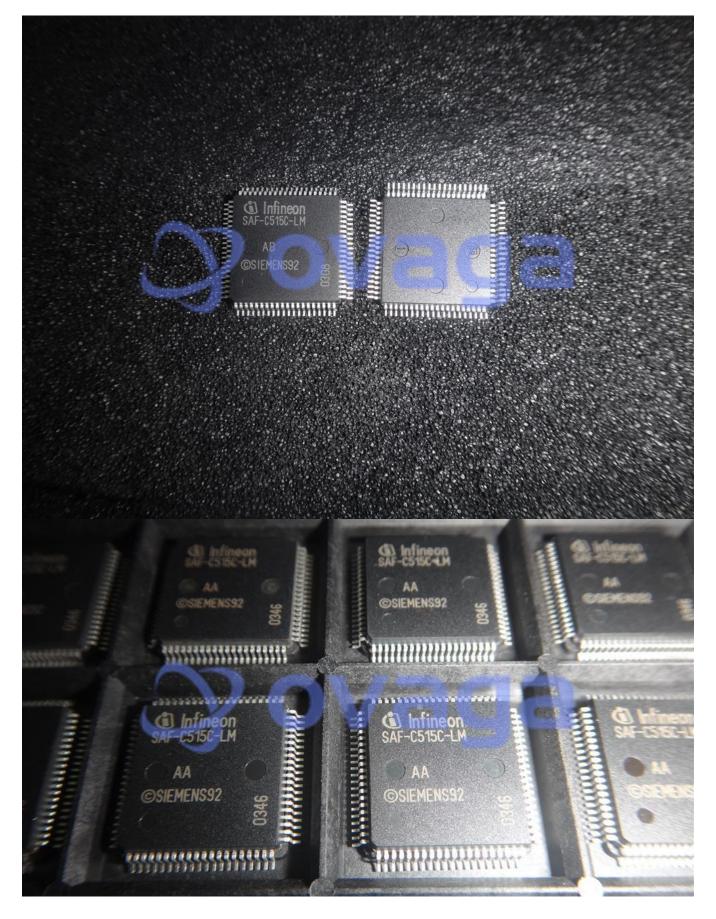

# SAF-C515C-LM

Data Sheet

#### 8-Bit CMOS Microcontroller

| Manufacturers | Infineon Technologies Corporation |
|---------------|-----------------------------------|
| Package/Case  | QFP-80                            |
| Product Type  | Integrated Circuits (ICs)         |
| RoHS          |                                   |
| Lifecycle     |                                   |

Images are for reference only