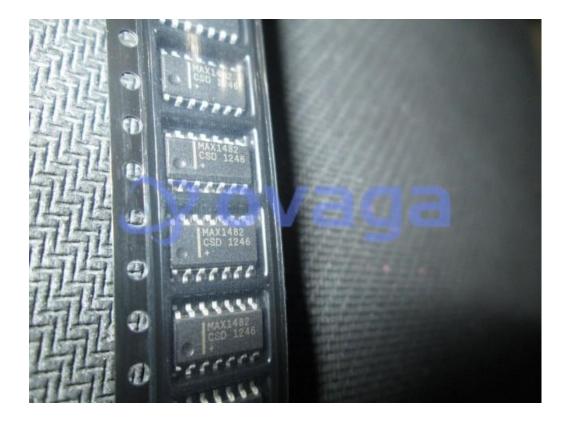

# MAX1482CSD

Data Sheet

<u>RFO</u>

20®, 1/8-Unit-Load, Slew-Rate-Limited RS-485 Transceivers

| Manufacturers | Analog Devices, Inc |                               |
|---------------|---------------------|-------------------------------|
| Package/Case  | SO-14               |                               |
| Product Type  | Interface ICs       | D recerci                     |
| RoHS          |                     | Images are for reference only |
| Lifecycle     |                     |                               |
|               |                     |                               |

### **General Description**

MAX1482CSD is a transceiver IC (Integrated Circuit) designed for RS-485 and RS-422 communication interfaces. It allows bidirectional communication between two nodes over a differential pair of wires and supports data rates up to 500 kbps.