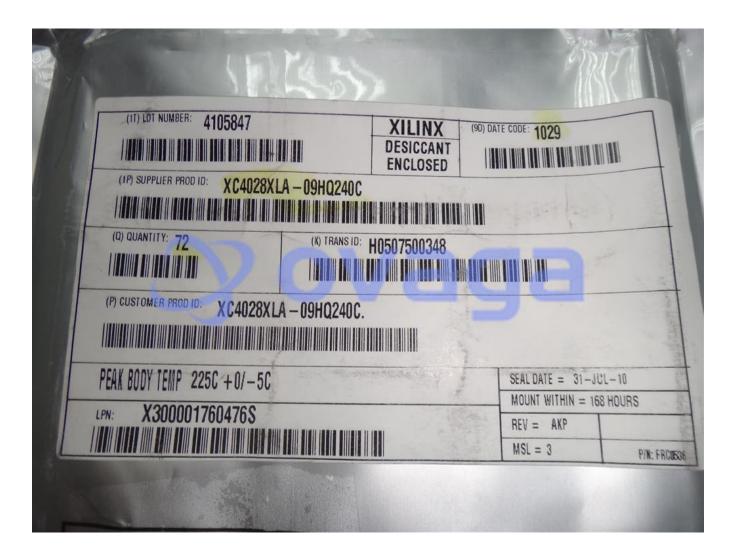

# XC4028XLA-09HQ240C

Data Sheet

28000 GATE 3.3 VOLT LOGIC CELL ARRAY - NOT RECOMMENDED for NEW DESIGN FPGA

Manufacturers <u>AMD Xilinx, Inc</u>

Package/Case QFP240

Product Type Programmable Logic ICs

RoHS

Lifecycle

Images are for reference only

Please submit RFQ for XC4028XLA-09HQ240C or Email to us: sales@ovaga.com We will contact you in 12 hours.

**RFO** 