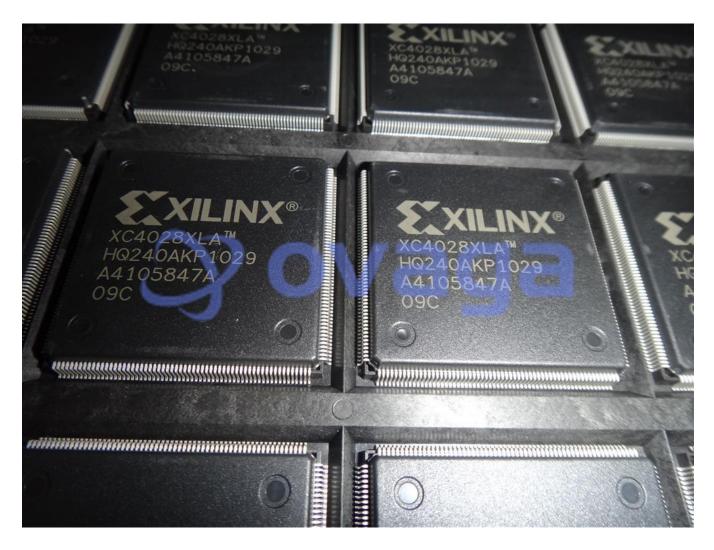

# XC4028XLA-09HQ240C

Data Sheet

28000 GATE 3.3 VOLT LOGIC CELL ARRAY - NOT RECOMMENDED for NEW DESIGN FPGA

Manufacturers <u>AMD Xilinx, Inc</u>

Package/Case QFP240

Product Type Programmable Logic ICs

RoHS

Lifecycle

Images are for reference only

Please submit RFQ for XC4028XLA-09HQ240C or Email to us: sales@ovaga.com We will contact you in 12 hours.

**RFO** 